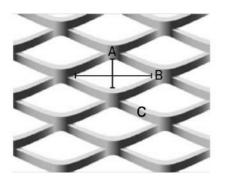

turns, as specified |
| Fire            | : class A as steel                                            |
| Color           | : post painted to RAL 9016 white                              |

Expanded mesh ceilings are one of the elements that brings value to the interior designs in terms of lighting and air circulation thanks to its visible and transparent structure. It works as a cover for the services equipments in the ceiling void with its semi-visible surface. As metal can be shaped and curves as requested, it provides plenty of design options to the architects. Expanded meshes have been designed not only for ceilings but also for the exterior facades. Very unique ideas can be realized with different mesh sizes available.

VISUAL





Nordic Suspended Ceiling System

## **MESH SIZE**



e.g: A x B x C : 25 x 75 x 5 mm

## PLAN



## SECTION TYPE1



Nordic Suspended Ceiling System