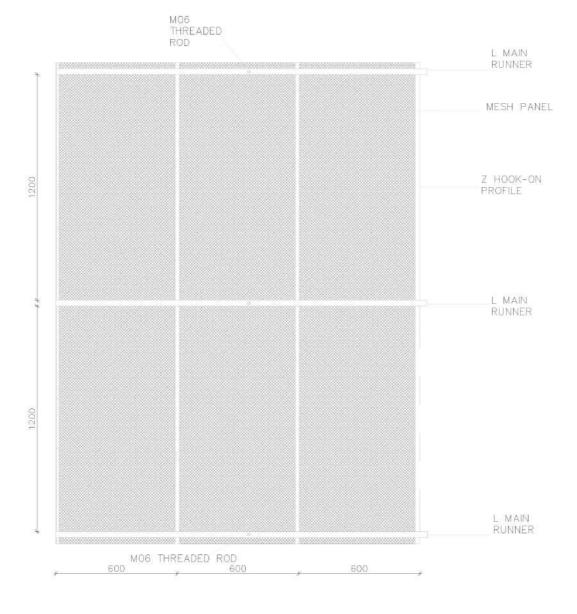

class A as steel                                            |
| Color           | : post painted to RAL 9016 white                              |

Expanded mesh ceilings are one of the elements that brings value to the interior designs in terms of lighting and air circulation thanks to its visible and transparent structure. It works as a cover for the services equipments in the ceiling void with its semi-visible surface. As metal can be shaped and curves as requested, it provides plenty of design options to the architects. Expanded meshes have been designed not only for ceilings but also for the exterior facades. Very unique ideas can be realized with different mesh sizes available.

VISUAL





Nordic Suspended Ceiling System

## **MESH SIZE**



e.g: A x B x C : 25 x 75 x 5 mm

## PLAN



## SECTION TYPE1



Nordic Suspended Ceiling System