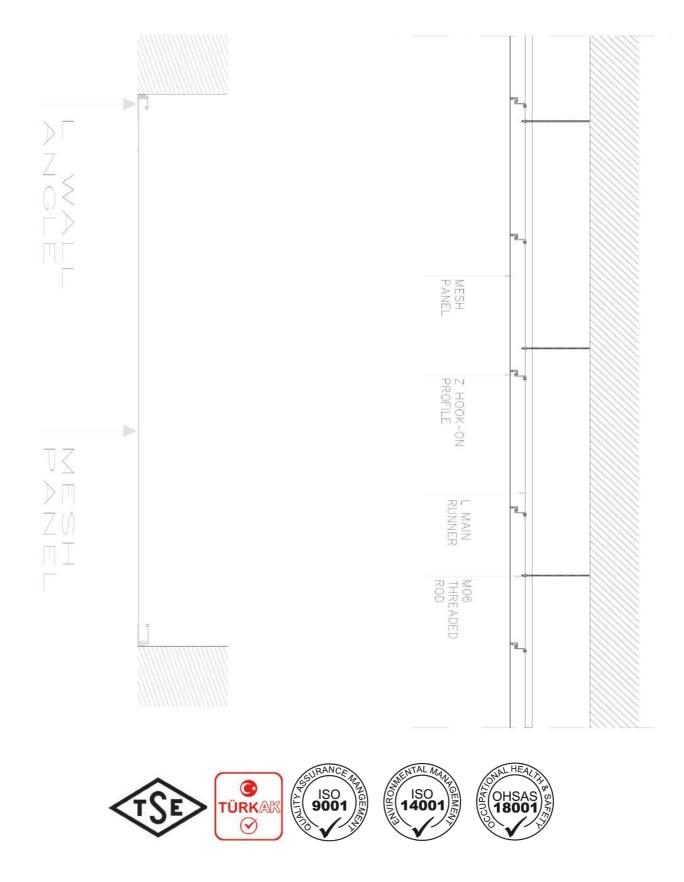

|
| Color           | : post painted to RAL 9016 white                              |

Expanded mesh ceilings are one of the elements that brings value to the interior designs in terms of lighting and air circulation thanks to its visible and transparent structure. It works as a cover for the services equipments in the ceiling void with its semi-visible surface. As metal can be shaped and curves as requested, it provides plenty of design options to the architects. Expanded meshes have been designed not only for ceilings but also for the exterior facades. Very unique ideas can be realized with different mesh sizes available.

VISUAL





Nordic Suspended Ceiling System

## **MESH SIZE**



e.g: A x B x C : 25 x 75 x 5 mm

## PLAN



## SECTION TYPE1



Nordic Suspended Ceiling System